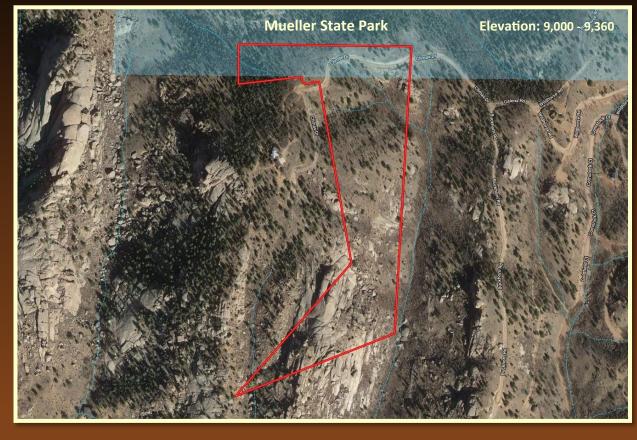

## 35.13 +/- Acres | Cripple Creek, Colorado (Teller County)

#### **Vegetation**

Native Grass, Scrub Oak, Wild Berries, Wildflowers

<u>Bordering Properties</u> Mueller State Park (One Side), Private

<u>Nearest Airports</u> Colorado Springs, Denver

<u>Access</u> Maintained Year-Round. Gravel County Road to Property Boundary

Latitude: 38.819047 Longitude: - 105.21629

<u>Property Recreation</u> Hiking, Wildlife Viewing, Camping, Rock Climbing, Nearby Hunting (Big Game & Waterfowl)

Hunting Permitted No DOW Area Hunting Unit 581