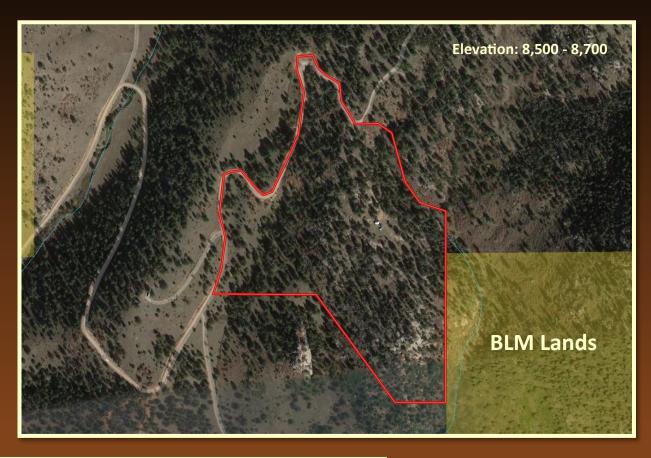

# **Bordering Properties**

BLM (1) Side, Private

#### Access

Maintained Year-Round. Gravel County Road to Private Gravel to Driveway

**Latitude:** 38.781555 **Longitude:** - 105.252629