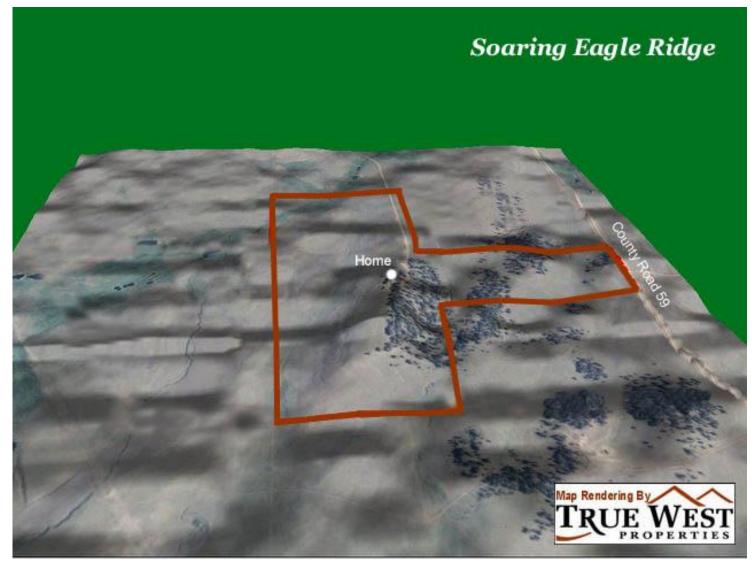

# **Soraing Eagle Ridge**

### **Colorado Ranches For Sale**

TrueWestColorado.com CabelasTrophyProperties.com E-Mail: Info@TrueWestColorado.com

**719.687.9200** 821 W Lafayette Ave, Ste 100, Woodland Park, CO 80863

### 170.47+/- Acres

Exquisite Custom Home ~ Workshop ~ Overlooks Elevenmile Reservoir Private Access to National Forest ~ Mineral Rights

Near Elevenmile Reservoir, Colorado ~ Park County