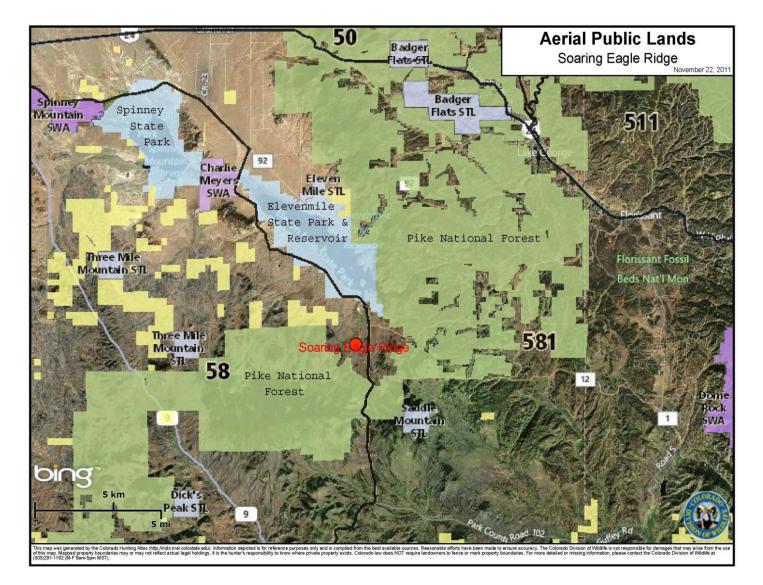

## Soraing Eagle Ridge

### Exquisite Custom Home ~ Workshop ~ Overlooks Elevenmile Reservoir Private Access to National Forest ~ Mineral Rights

Near Elevenmile Reservoir, Colorado ~ Park County

### 170.47+/- Acres

Exquisite Custom Home ~ Workshop ~ Overlooks Elevenmile Reservoir Private Access to National Forest ~ Mineral Rights

Near Elevenmile Reservoir, Colorado ~ Park County