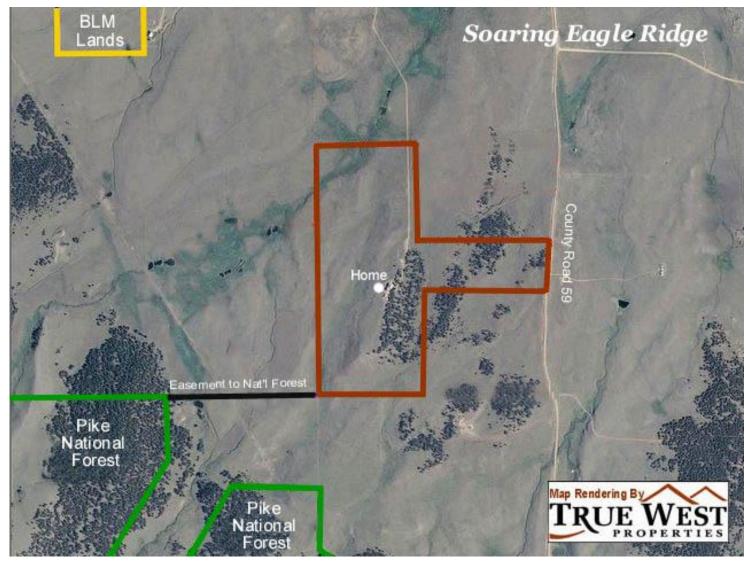

## Soraing Eagle Ridge

## **Colorado Ranches For Sale**

TrueWestColorado.com CabelasTrophyProperties.com E-Mail: Info@TrueWestColorado.com

**719.687.9200** 821 W Lafayette Ave, Ste 100, Woodland Park, CO 80863

### Exquisite Custom Home ~ Workshop ~ Overlooks Elevenmile Reservoir Private Access to National Forest ~ Mineral Rights

Near Elevenmile Reservoir, Colorado ~ Park County