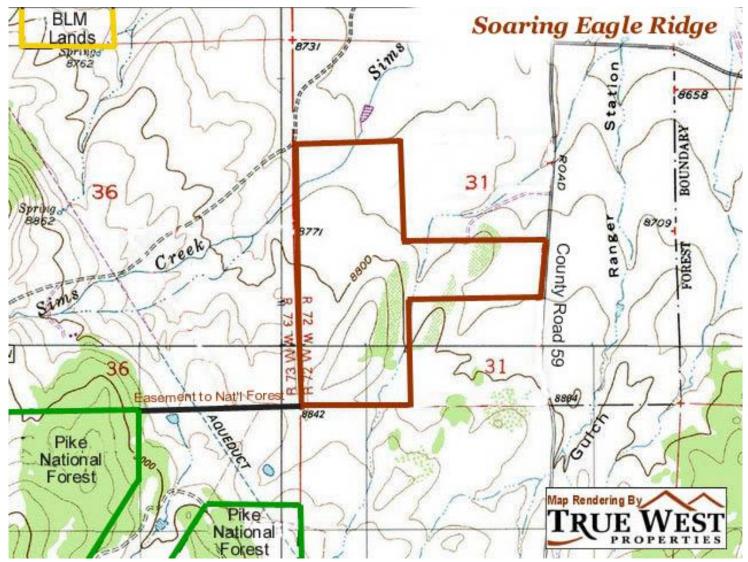

## **Colorado Ranches For Sale**

TrueWestColorado.com CabelasTrophyProperties.com E-Mail: Info@TrueWestColorado.com

**719.687.9200** 821 W Lafayette Ave, Ste 100, Woodland Park, CO 80863

## **Soraing Eagle Ridge**

### 170.47+/- Acres

Exquisite Custom Home ~ Workshop ~ Overlooks Elevenmile Reservoir Private Access to National Forest ~ Mineral Rights

Near Elevenmile Reservoir, Colorado ~ Park County