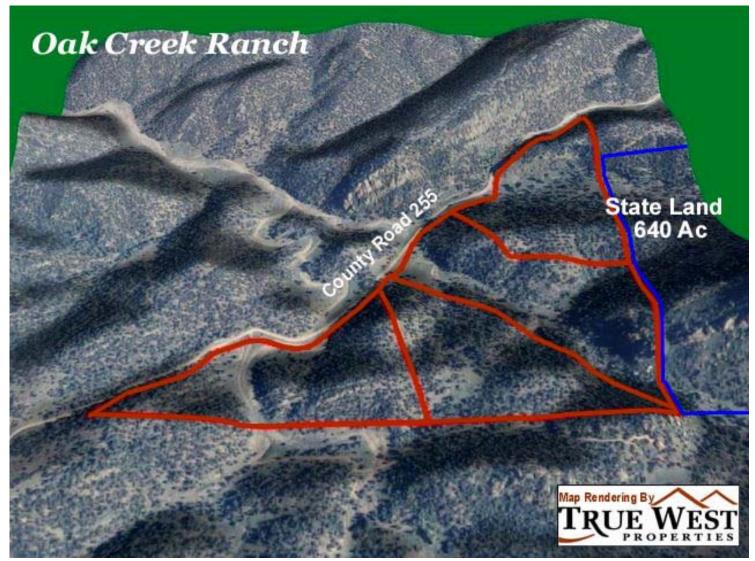

## **Oak Creek Ranch**

#### 145.87 Acres

#### Snow-capped Views ~ Borders 640 Ac State Land No Covenants ~ Underground Utilities

Westcliffe, Colorado ~ Custer County