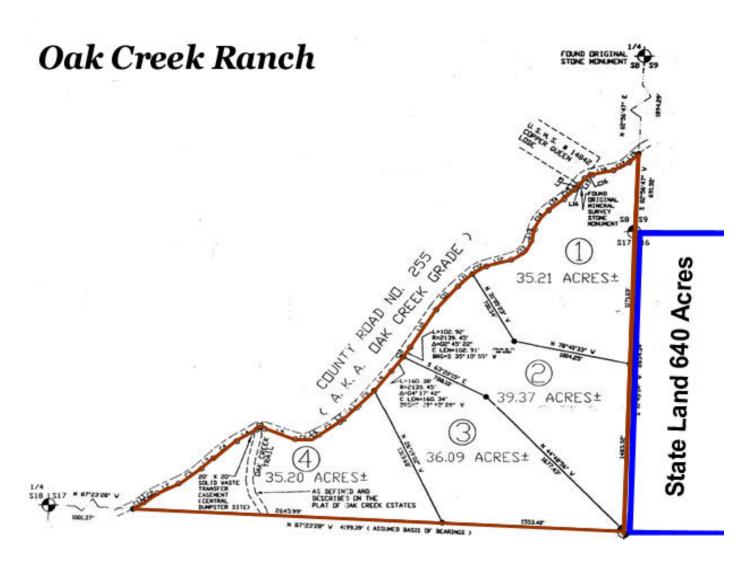

## **Oak Creek Ranch**

#### 145.87 Acres

#### Snow-capped Views ~ Borders 640 Ac State Land No Covenants ~ Underground Utilities

Westcliffe, Colorado ~ Custer County