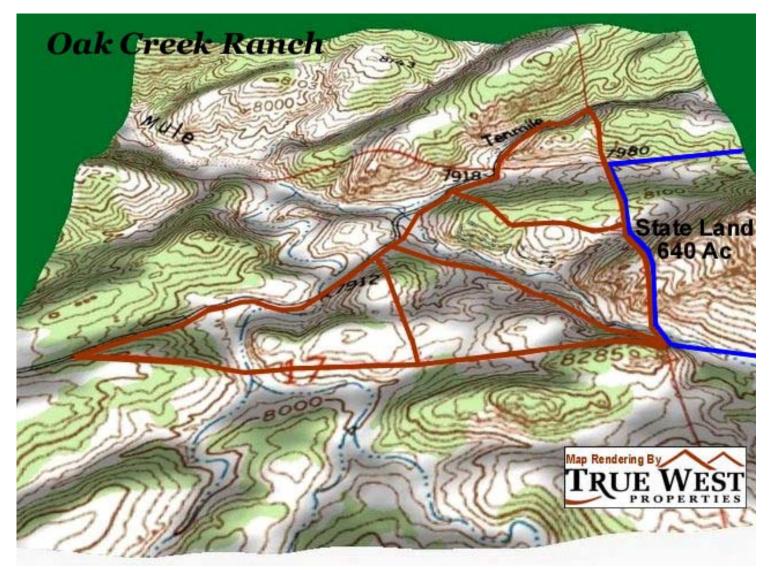

## **Oak Creek Ranch**

#### 145.87 Acres

#### Snow-capped Views ~ Borders 640 Ac State Land No Covenants ~ Underground Utilities

Westcliffe, Colorado ~ Custer County