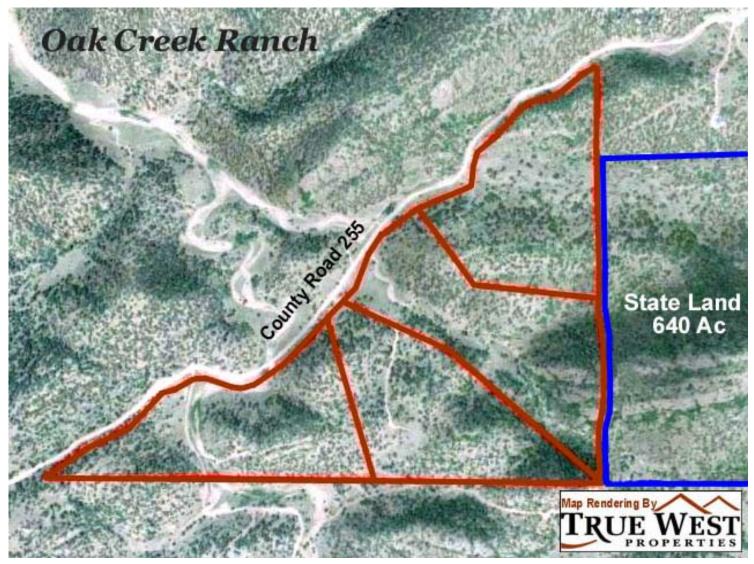

# **Oak Creek Ranch**

#### 145.87 Acres

#### Snow-capped Views ~ Borders 640 Ac State Land No Covenants ~ Underground Utilities

Westcliffe, Colorado ~ Custer County