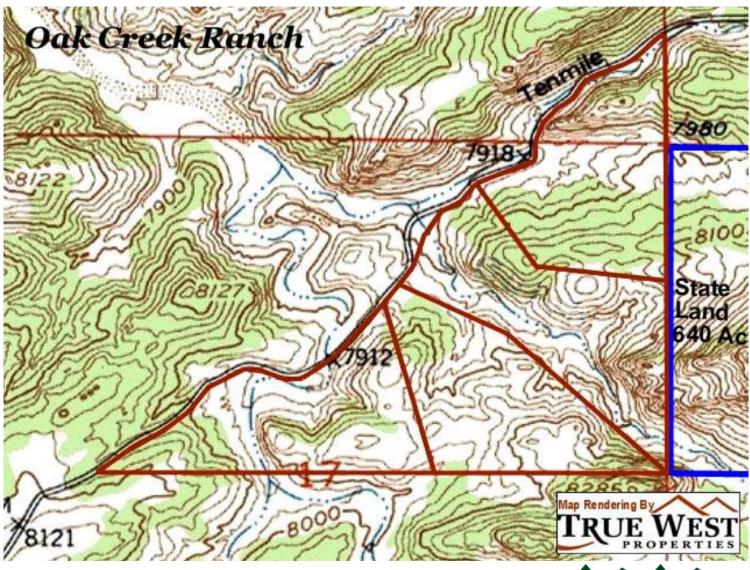

## **Oak Creek Ranch**

#### 145.87 Acres

#### Snow-capped Views ~ Borders 640 Ac State Land No Covenants ~ Underground Utilities

Westcliffe, Colorado ~ Custer County